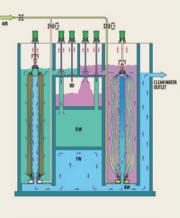

#### 2 **GFF**(Gravity Flow Fiber) **Filter**

- No filtration pumps
- Gravity water filtration by 30cm water head.
- Rectangular shape
- Non-braid type
- High efficiency of the backwash - Salts adhesion & Bio-film propagation (Free from intensive movable backwash)
- No pumps for the backwash - Over-flow makes backwash water automatically (Multiple filter only)
- Non-Stop Maintenance / Double-Filter System (Option)