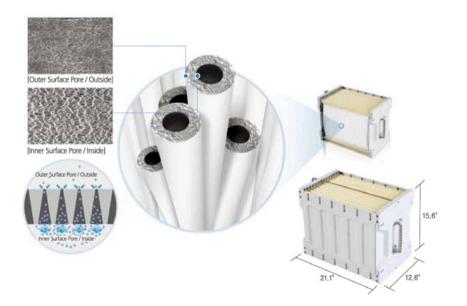

#### **PCF**(Pore Control Fiber) **Filter**

- Back-washing time (1~3minutes)

- returned to the filtration process by the pre-set