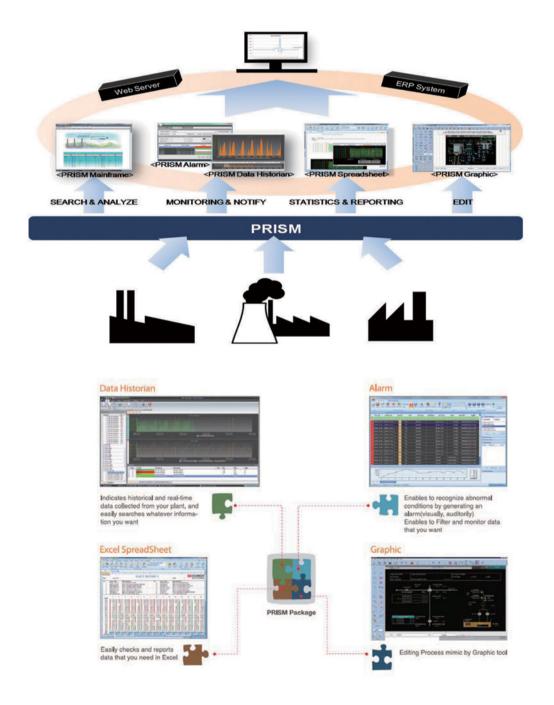

## 2 CY-BAG FILTER system(Green Bag Filter System)

- Integrated type of filter and dusting
- Long durability of filter cloth
- Cost Saving(Maintenance) by 30% • Cost Saving(Installation) by 30%

- 3 **PRISM**(Plant Real-time Information Smart Manager)
- Reduce Data Search & Processing time
- High Expandibility / Flexibility / Reliability
- Quick Data Search & Process
- Quick & Right Decision