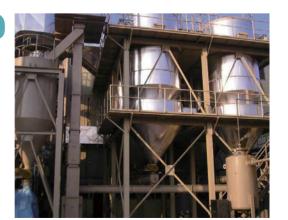

## **B. DUST COLLECTOR**

### BAG FILTER system<sup>™</sup>(Bag Filter System)

- Integrated type of filter and dusting
- High utilization of space
- Preventing fire system
- Prevent clogging of filter cloth
- Long durability of filter cloth
- Dust collecting efficiency more than 99%