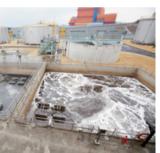

### 2 Wastewater Treatment

- Oily and Chemical Wastewater Treatment System
- Sewage Treatment System
- Fuel Gas Desulfurization / Denitrification System
- Reclamation Equipment System
  Electro Chemical Decomposing System