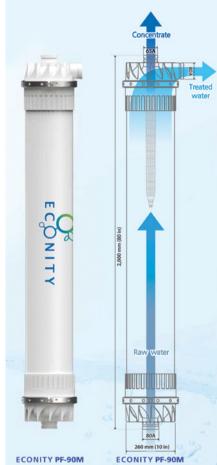

#### **PCF**(Pore Control Fiber) **Filter**

- Back-washing time (1~3minutes)

- returned to the filtration process by the pre-set