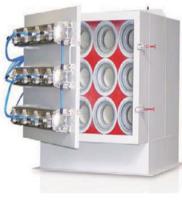

#### Hopper Type Dust Collector

- Various Processing Flow & Filtering velocity
- Compressor air pressure : 2.5~4.5kg/cm<sup>2</sup>
- Power : 220V single phase, 220/380V 3 phase, 440V 3 phase

#### Silo Bin Vent Dust Collector

- Top Mounted on Silo
- Easy Replacement of Filter
- Less Space for Installation

#### 5 Draw Type Dust Collector

- Digitalized Operation
- Easy Replacement of Filter
- Dust Collecting Efficiency : 99.95% (for 0.2µm/2µm)