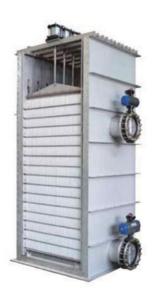

#### 2 **GFF**(Gravity Flow Fiber) **Filter**

- No filtration pumps
- Gravity water filtration by 30cm water head.
- Rectangular shape
- Non-braid type
- High efficiency of the backwash - Salts adhesion & Bio-film propagation (Free from intensive movable backwash)
- No pumps for the backwash - Over-flow makes backwash water automatically (Multiple filter only)
- Non-Stop Maintenance / Double-Filter System (Option)