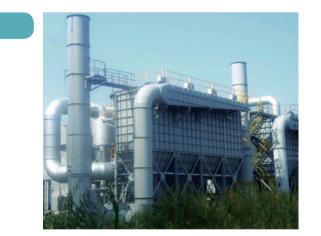

## **A. PRECIPITATOR**

### **HI-FILTER system**<sup>™</sup>(Hybrid Electrostatic Precipitator)

- Regulation standard less than 5mg/Sm<sup>3</sup>
- Performance 99.9% based on dust (filtering speed 5m/min)
- Removal ratio less than 10µm
- Cost Saving(Maintenance) by 50~60%