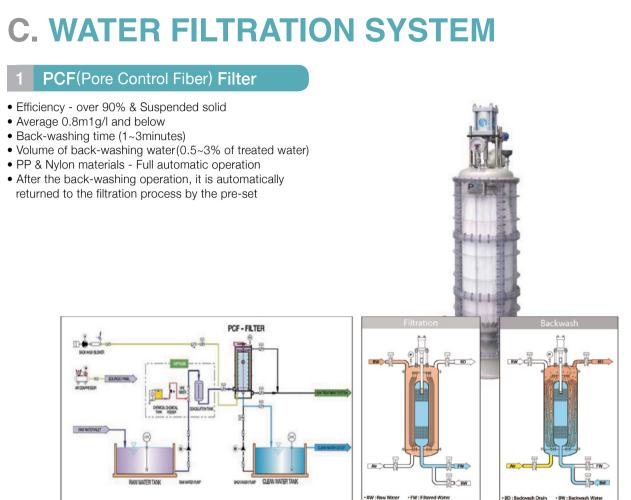

#### **PCF**(Pore Control Fiber) **Filter**

- Back-washing time (1~3minutes)

- returned to the filtration process by the pre-set