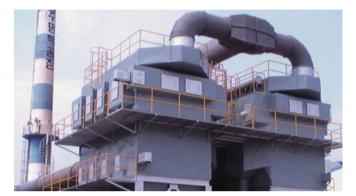

### **HI-FILTER system**<sup>™</sup>(Hybrid Electrostatic Precipitator)

- Regulation standard less than 5mg/Sm<sup>3</sup>
- Performance 99.9% based on dust (filtering speed 5m/min)
- Removal ratio less than 10µm
- Cost Saving(Maintenance) by 50~60%