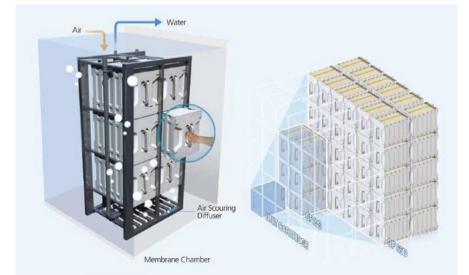

### Micro Fiber Filter

- Submerged Hollow Fiber Membrane & Cassette (HDPE Hollow Fiber)
- MBR(Membrane Bio Reactor)
- Pressurized Type Module for Water Treatment
- Energy Portal Service